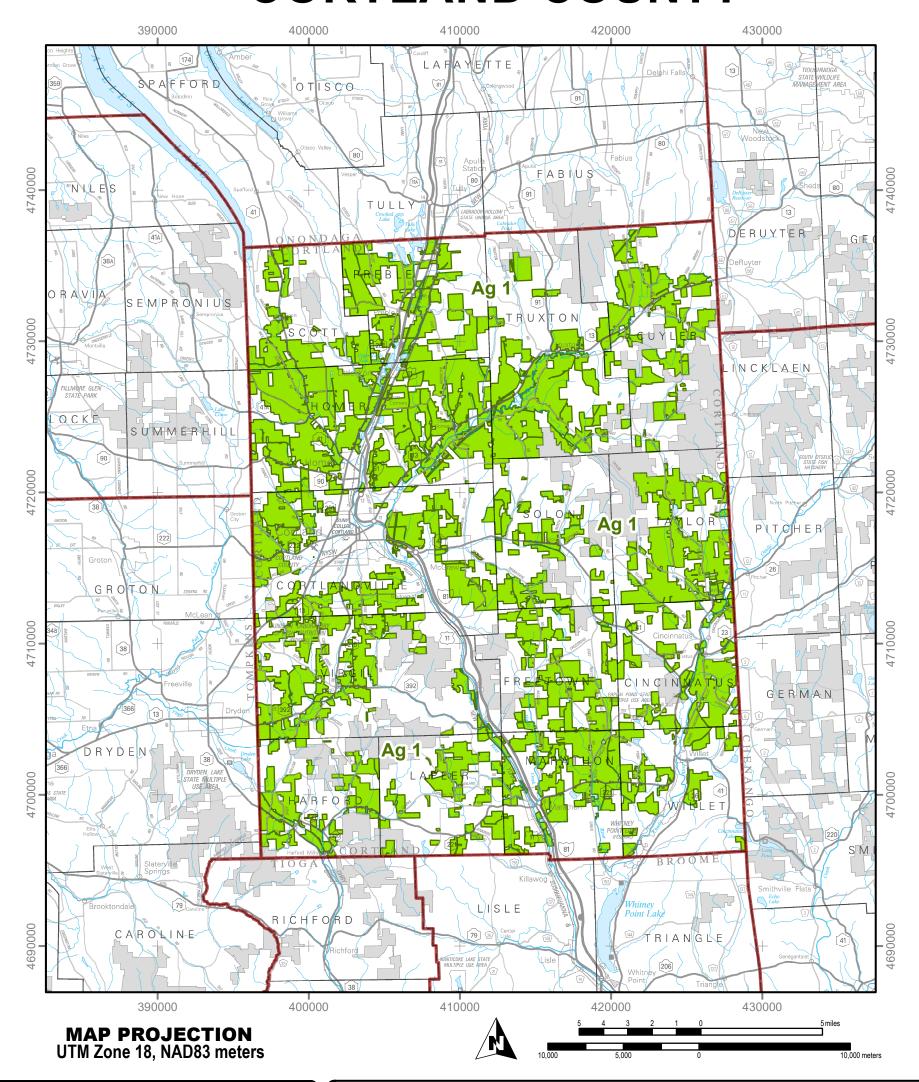

## **CORTLAND COUNTY**

### **Cortland County**

Ag. District 1

# DISTRICT CERTIFICATION and TOWNS DISTRICT 1 CERTIFIED 9/2/21

Cincinnatus Cortlandville

Cuyler

Freetown Harford Homer Lapeer Marathon Preble Scott Solon Taylor Truxton Virgil Willett