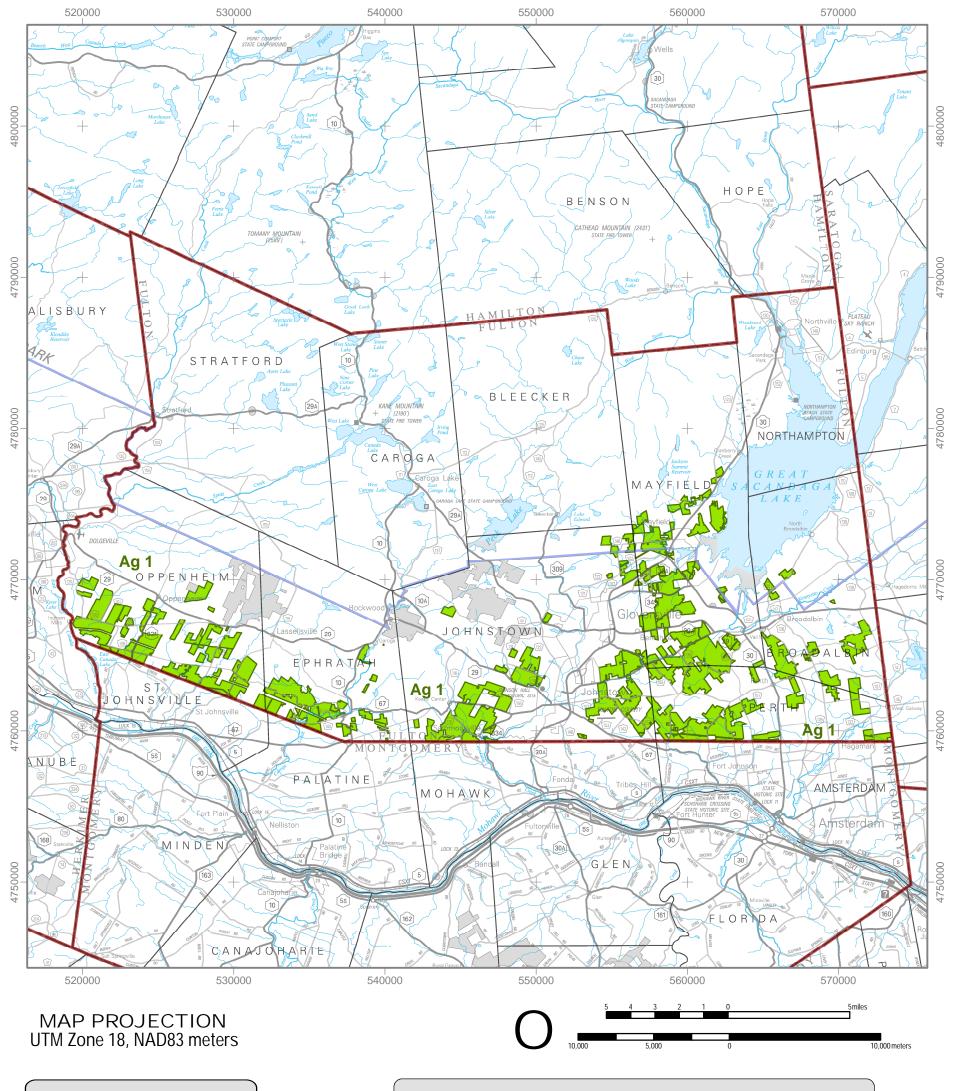

# **New York State Dept of Agriculture and Markets**

## FULTON COUNTY

## Agricultural Districts 2018

### DISTRICT CERTIFICATION and TOWNS

### DISTRICT 1 CERTIFIED 7/5/2017

Broadalbin Mayfield Ephratah Oppenheim Johnstown Perth

### MAP SOURCE INFORMATION

Map created at Cornell IRIS (Institute for Resource Information Sciences) <a href="http://iris.cals.cornell.edu">http://iris.cals.cornell.edu</a> for the NYS Department of Agriculture and Markets <a href="https://www.agriculture.ny.gov">https://www.agriculture.ny.gov</a>

Agricultural Districts boundary data is available at CUGIR (Cornell University Geospatial Information Repository) website: <a href="http://cugir.library.cornell.edu">http://cugir.library.cornell.edu</a>>

Base Map: state250\_bw.tif 1998 Scale: 1:250,000; County boundaries imported from the file nyshore.e00 from the NYSGIS Clearinghouse website: <a href="http://gis.ny.gov">http://gis.ny.gov</a>

Base map contians data copyerighted by the NYS ITS GIS Program.

### **DISCLAIMER**

This is a general reference to Agricultural District boundaries; not a legal substitute for actual tax parcel information.

Boundaries as certified prior to January 2018

Open Enrollment Annual Additions are not included in this data. Check with county agencies to confirm the status of individual parcels.