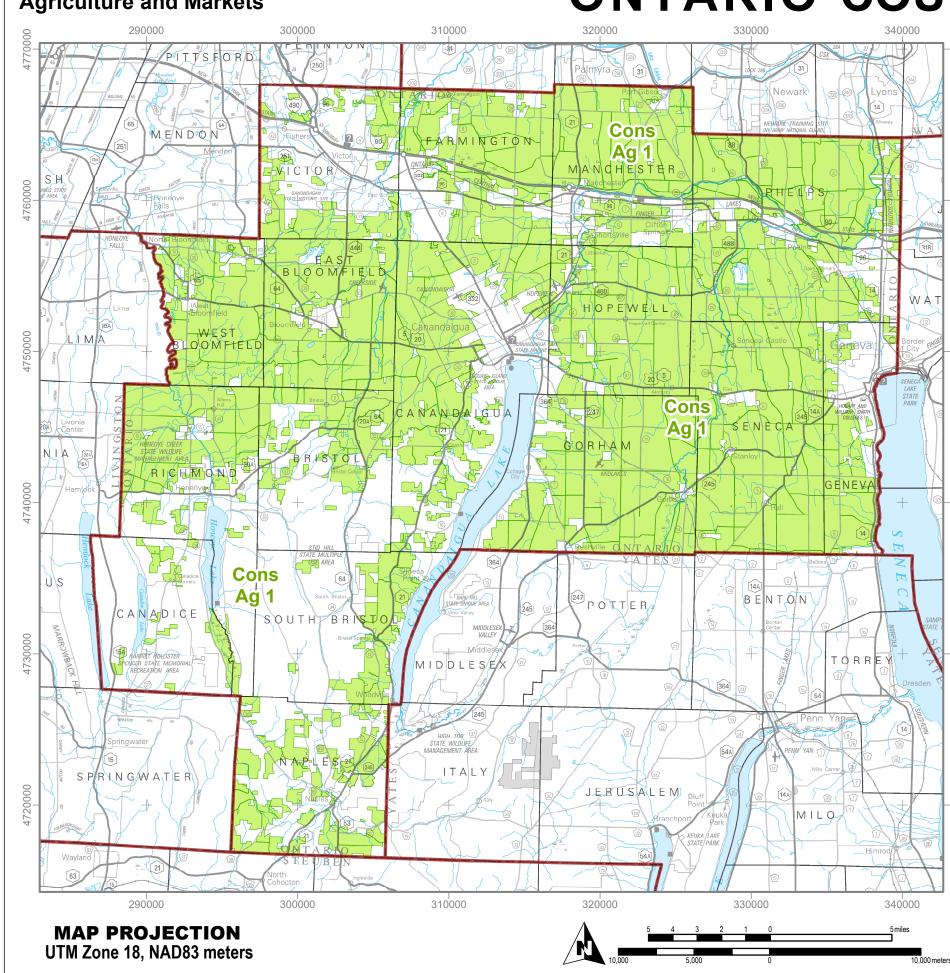

## **ONTARIO COUNTY**

### **Ontario County**

**Cons Ag Dist 1** 

# CONSOLIDATED DISTRICT 1

#### **CERTIFIED 7/20/2021**

Bristol

Canandaigua

Canadice

East Bloomfield

Farmington

Geneva

Gorham

Hopewell

Manchester

Naples

Phelps

Richmond

Seneca

South Bristol

Victor

West Bloomfield

village:

Bloomfield