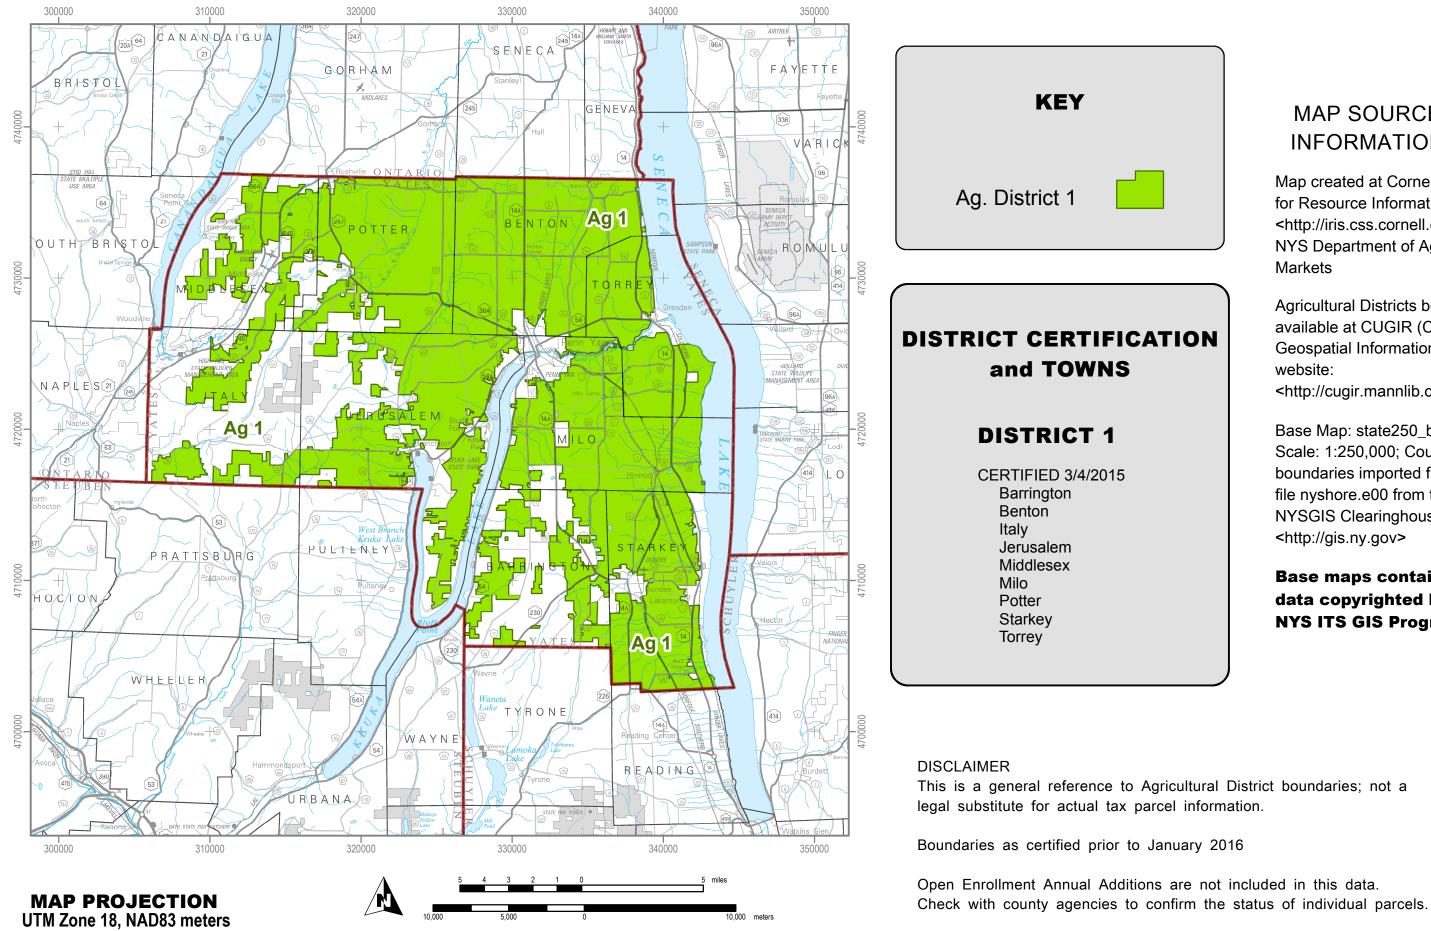

## YATES COUNTY

## **Agricultural Districts** 2016

| Ì   |                                                                                                                                                                                           |
|-----|-------------------------------------------------------------------------------------------------------------------------------------------------------------------------------------------|
|     | MAP SOURCE                                                                                                                                                                                |
|     | Map created at Cornell IRIS (Institute<br>for Resource Information Sciences)<br><http: iris.css.cornell.edu=""> for the<br/>NYS Department of Agriculture and<br/>Markets</http:>         |
| ION | Agricultural Districts boundary data is<br>available at CUGIR (Cornell University<br>Geospatial Information Repository)<br>website:<br><http: cugir.mannlib.cornell.edu=""></http:>       |
|     | Base Map: state250_bw.tif 1998<br>Scale: 1:250,000; County<br>boundaries imported from the<br>file nyshore.e00 from the<br>NYSGIS Clearinghouse website:<br><http: gis.ny.gov=""></http:> |
|     | Base maps contains<br>data copyrighted by the<br>NYS ITS GIS Program.                                                                                                                     |